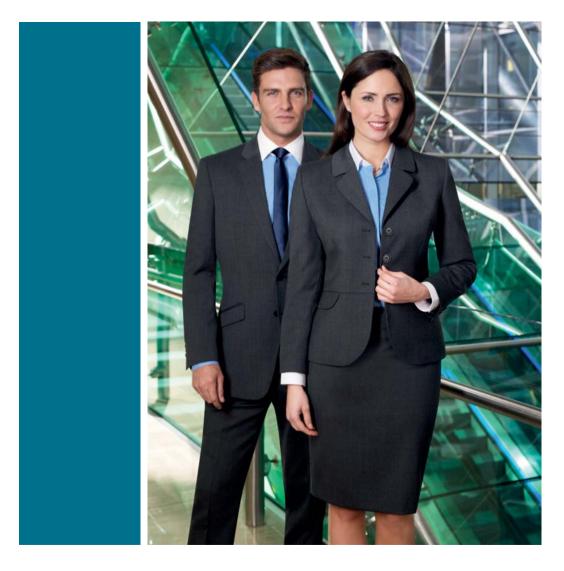

Available in 6 colours: Navy, Navy Shadow Stripe, Charcoal, Black, Navy Blue Pinstripe & Mid Grey

Front cover: Women's Mayfair Jacket, Wyndam Skirt, men's Aldwych Jacket, & Aldwych Trouser Above: Men's Aldwych Jacket, Aldwych Trouser & women's Corinthia Dress