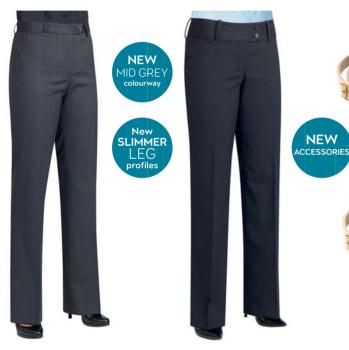

### **GROSVENOR Trouser**

(Mid Grey) Straight leg trouser, single button front fastening, key card pocket, half lined, belt loops.

### **FASHION Belts**

(Twin Packs, Navy/Nude) Simple women's fashion belt with gold buckle which complements our dresses and trousers perfectly.

NEW **MID GREY** colourway

NEW MID GRE colourway

MATCHING Men's & Women's tailoring