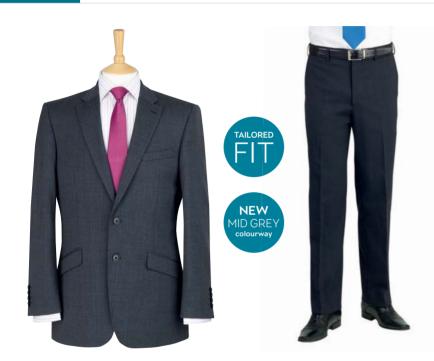

Aldwych Jacket

(Mid Grey) Single breasted tailored fit jacket, 2 button front, side vents, 3 inside pockets, mobile phone pocket.

Aldwych Trouser (Mid Grey) Flat front tailored fit trouser, 2 side pockets, 1 rear pocket.