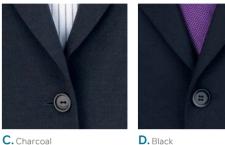

Available in 6 colours: Navy, Navy Shadow Stripe, Charcoal, Black, Navy Blue Pinstripe & Mid Grey

Front cover: Women's Mayfair Jacket, Wyndam Skirt, men's Aldwych Jacket, & Aldwych Trouser Above: Men's Aldwych Jacket, Aldwych Trouser & women's Corinthia Dress

#### Codes & Colours:

| Navy     |
|----------|
| Charcoal |
| Black    |
| Mid Grey |
|          |

ALDWYCH Trouser (Charcoal) Flat front tailored fit trouser, 2 side pockets, 1 rear pocket.

Machine washable. 55% Polyester, 45% Wool with Shape Memory Stretch Technology