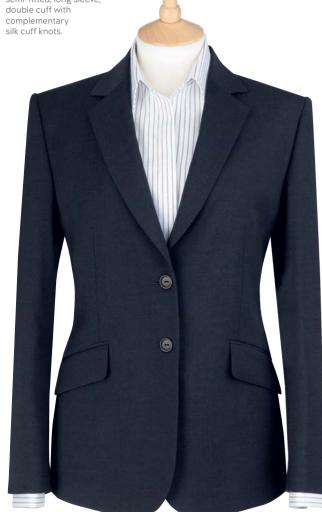

#### **ALDWYCH Jacket**

(Mid Grey) Single breasted tailored fit jacket, 2 button front, side vents, 3 inside pockets, mobile phone pocket

Andora Shirt

(Pink/Grey Stripe) 100% Superfine cotton, Long Sleeve, double cuff with complementary silk cuff knots.