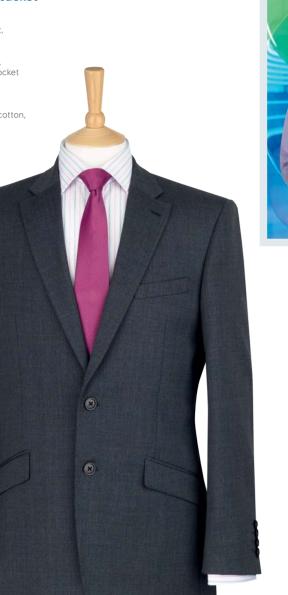

men's

ALDWYCH Jacket (Mid Grey) Single breasted tailored fit jacket, 2 button front, side vents, 3 inside pockets, mobile phone pocket.

Machine washable. 55% Polyester, 45% Wool with Shape Memory Stretch Technology