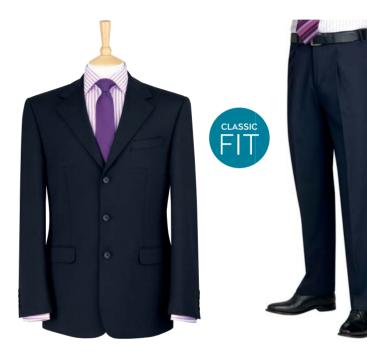

ementary silk cuff knots.







men's



ALDWYCH Jacket (Mid Grey) Single breasted tailored fit jacket, 2 button front, side vents, 3 inside pockets, mobile phone pocket.

Machine washable. 55% Polyester, 45% Wool with Shape Memory Stretch Technology

Sizes: 36" - 48" short 36" - 50" regular 38" - 48" long

#### Codes & Colours:

| Navy     |
|----------|
| Charcoal |
| Black    |
| Mid Grey |
|          |

ALDWYCH Trouser (Charcoal) Flat front tailored fit trouser, 2 side pockets, 1 rear pocket.

Machine washable. 55% Polyester, 45% Wool with Shape Memory Stretch Technology

Sizes: 28" - 44" waist in inside leg lengths S-29.5", R-31.5", L-33" & 36" unfinished

#### Codes & Colours:

| 855/A | Navy     |
|-------|----------|
| 8557C | Charcoal |
| 8557D | Black    |
| 8557G | Mid Grey |



LANGHAM Jacket (Black) Single breasted classic fit jacket, 3 button front, centre vent, 3 inside pockets, mobile phone pocket.

Machine washable. 55% Polyester, 45% Wool with Shape Memory Stretch Technology

Sizes: 36" - 48" short 36" - 54" regular 38" - 48" long

#### Codes & Colours:

| 5984A | Navy                |
|-------|---------------------|
| 5984B | Navy Shadow Stripe  |
| 5984C | Charcoal            |
| 5984D | Black               |
| 5984E | Navy Blue Pinstripe |

**LANGHAM Trouser** (Navy) Single pleat classic fit trouser, 2 side pockets, 1 rear pocket.

Machine washable. 55% Polyester, 45% Wool with Shape Memory Stretch Technology

Sizes: 28" - 48" waist in inside leg lengths S-29.5", R-31.5", L-33" & 36" unfinished

#### Codes & Colours:

- 8525A Navy 8525B Navy Shadow Str