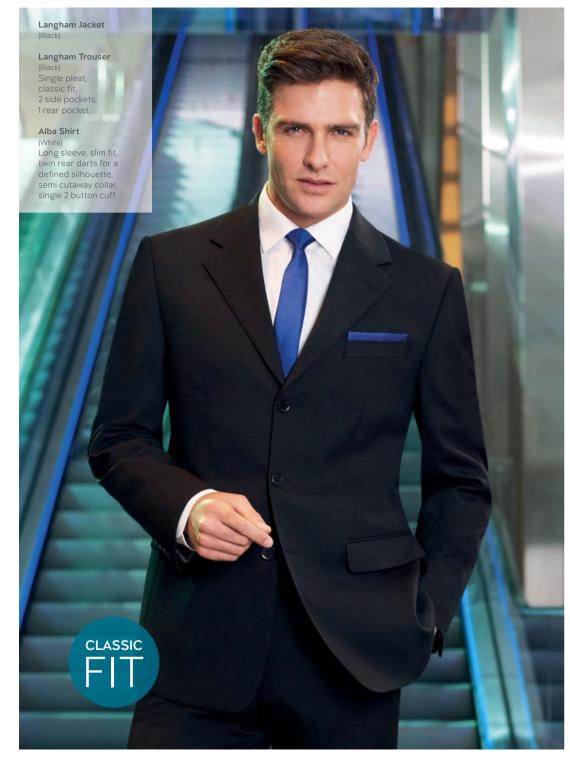

#### Villeta Blouse

(Charcoal/White Stripe) 100% Superfine cotton, semi-fitted, long sleeve,

MATCHING

Men's & Women's tailoring

Workday OFFICE Classics

Langham Jacket (Black)

Single breasted classic fit jacket, 3 button front, centre vent, 3 inside pockets, mobile phone pocket.

## LANGHAM Jacket

(Black) Single breasted classic fit jacket, 3 button front, centre vent, 3 inside pockets, mobile phone pocket.

Andora Shirt (Raspberry Stripe) 100% Superfine cotton, Long Sleeve, double cuff with complementary silk cuff knots.

**LANGHAM Trouser** (Navy) Single pleat classic fit trouser, 2 side pockets, 1 rear pocket.

Machine washable. 55% Polyester, 45% Wool with Shape Memory Stretch Technology

Sizes: 28" - 48" waist in inside leg lengths S-29.5", R-31.5", L-33" & 36" unfinished