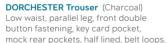

### Dorchester Trouser

(Navy) Low waist, parallel leg, front double button fastening, key card pocket, mock rear pockets, half lined, belt loops.