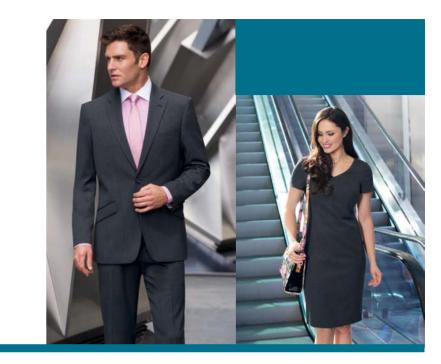

Available in 6 colours: Navy, Navy Shadow Stripe, Charcoal, Black, Navy Blue Pinstripe & Mid Grey

Front cover: Women's Mayfair Jacket, Wyndam Skirt, men's Aldwych Jacket, & Aldwych Trouser Above: Men's Aldwych Jacket, Aldwych Trouser & women's Corinthia Dress