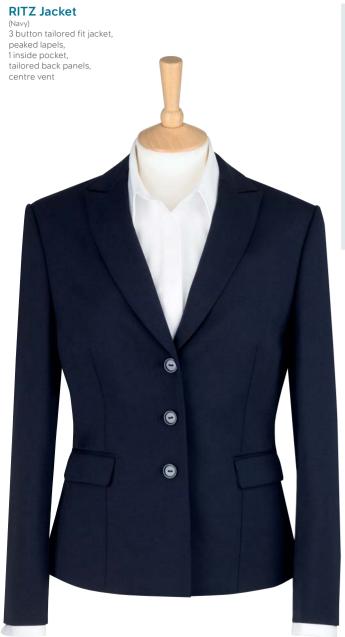

#### Codes & Colours:

- 8525A Navy 8525B Navy Shadow Stripe
- 8525B Navy Shadow Stripe 8525C Charcoal
- 8525D Black
- 8525E Navy Blue Pinstripe

women's

RITZ Jacket (Navy) 3 button tailored fit jacket, peaked lapels, 1 inside pocket, tailored back panels, centre vent.