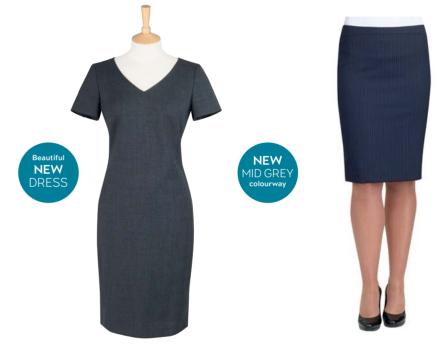

### **CORINTHIA Dress**

(Mid Grey) Beautifully tailored V-neck dress, short sleeve, breast darts, centre vent, full stretch lining.

#### Franca Blouse

(Sky Blue) Long sleeve, semi-fitted, fly front, rounded contrast white collar and single cuff.

Wyndham Skirt (Black) Straight skirt, centre vent, shaped back panels, full stretch lining.

> Mayfair Jacket (Mid Grey) 3 button classic fit jacket, rounded lapel and pockets, 1 inside pocket, plain back.

Wyndham Skirt (Mid Grey) Straight skirt, centre vent, shaped back panels, full stretch lining.