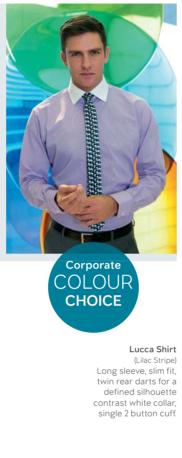

Aldwych Jacket (Mid Grey)

Aldwych Trouser (Mid Grey) Flat front tailored fit trouser, 2 side pockets, 1 rear pocket.

Lucca Shirt (Red Stripe) Long sleeve, slim fit, twin rear darts for a defined silhouette contrast white collar, single 2 button cuff.