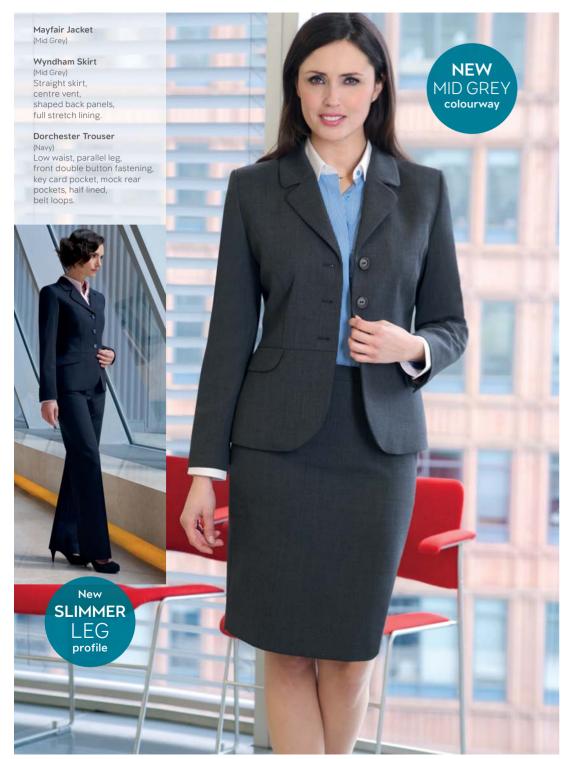

# **MAYFAIR Jacket** (Mid Grey) 3 button classic fit jacket, rounded lapel and pockets, 1 inside pocket, plain back. Franca Blouse (Sky Blue) Long sleeve, semi-fitted, fly front, rounded contrast white collar. 0 . •

### Dorchester Trouser

(Navy) Low waist, parallel leg, front double button fastening, key card pocket, mock rear pockets, half lined, belt loops.

> Mayfair Jacket (Mid Grey) 3 button classic fit jacket, rounded lapel and pockets, 1 inside pocket, plain back.

Wyndham Skirt (Mid Grey) Straight skirt, centre vent, shaped back panels, full stretch lining.