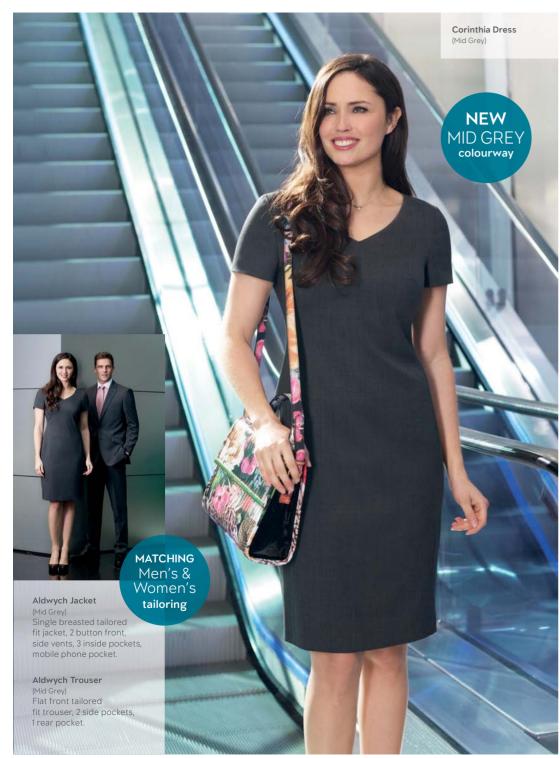

### **CORINTHIA Dress**

(Mid Grey) Beautifully tailored V-neck dress, short sleeve, breast darts, centre vent, full stretch lining.

Aldwych Jacket

(Mid Grey) Single breasted tailored fit jacket, 2 button front, side vents, 3 inside pockets, mobile phone pocket.

Aldwych Trouser (Mid Grey) Flat front tailored fit trouser, 2 side pockets, 1 rear pocket.