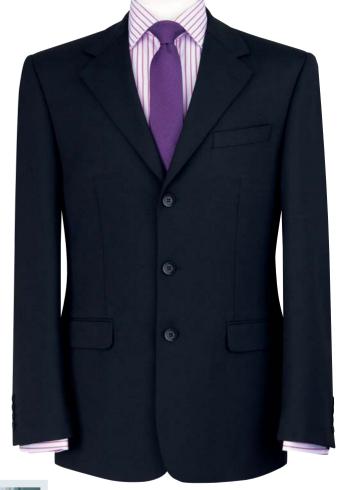

#### Ritz Jacket (Navy) 3 button tailored fit jacket, peaked lapels, 1 inside pocket,

tailored back panels, centre vent.