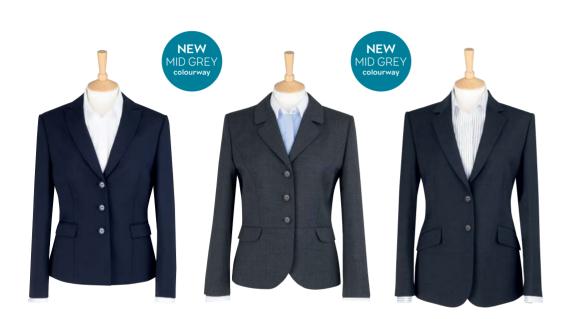

#### Ritz Jacket (Navy) 3 button tailored fit jacket, peaked lapels, 1 inside pocket,

tailored back panels, centre vent.

# **MAYFAIR Jacket** (Mid Grey) 3 button classic fit jacket, rounded lapel and pockets, 1 inside pocket, plain back. Franca Blouse (Sky Blue) Long sleeve, semi-fitted, fly front, rounded contrast white collar. 0 . •

### **CONNAUGHT** Jacket

(Charcoal) 2 button classic fit jacket, notch lapel, 1 inside pocket, centre vent.