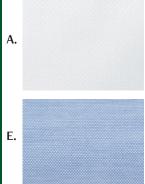

# **BROOK TAVERNER**

**SINCE 1912** 

# **SHIRT & BLOUSE COLLECTION** STRETCH OXFORD

#### MEN'S RENO SHIRT SLIM FIT - 4436





Long sleeve, classic collar, locker loop, twin rear darts, contrast detailing.

**COMMODITY CODE: 62052000000** 



**Composition:** 

97% Cotton, 3% Elastane Weight: 170gsm / Lightweight Stretch: 25% High level of stretch

**SIZES** 

14" - 20"



Available in 2 fabric colours:

A - White

E - Sky Blue



## **WASHCARE INSTRUCTIONS**



Machine Washable





Reshape garments naturally



Cool iron over damp cloth



Cool tumble



Do NOT dry clean



STANDARD 100



## **GARMENT MEASURED FLAT & FASTENED (CM)**

| Size                             | 14   | 14.5 | 15   | 15.5 | 16   | 16.5 | 17   | 17.5 | 18   | 19   | 20   |
|----------------------------------|------|------|------|------|------|------|------|------|------|------|------|
| 1/2 Chest                        | 49.5 | 52   | 54.5 | 57   | 59.5 | 62   | 64.5 | 67   | 69.5 | 74.5 | 79.5 |
| Centre Back Length (Neck to Hem) | 78.2 | 79.5 | 80.8 | 82   | 83.3 | 84.6 | 85.5 | 87.1 | 88.4 | 89.7 | 91   |
| Sleeve Length (Crown to Cuff)    | 62.6 | 63.2 | 63.8 | 64.4 | 63.8 | 63.2 | 63.5 | 62.8 | 62.2 | 61.9 | 60.6 |