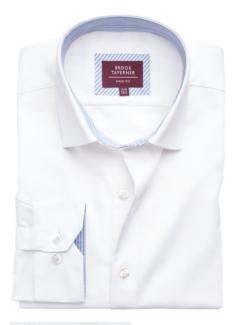

#### MEN'S RENO SHIRT SLIM FIT - 4436

Long sleeve, classic collar, locker loop, twin rear darts, contrast detailing.

**COMMODITY CODE: 62052000000** 

**Composition:** 

97% Cotton, 3% Elastane Weight: 170gsm / Lightweight Stretch: 25% High level of stretch

**SIZES** 

14" - 20"

Available in 2 fabric colours:

A - White

E - Sky Blue