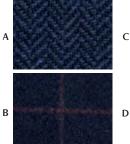

#### **COLOURS**

Available in 6 fabric colours

A - Navy Herringbone

B - Navy Check

C - Grey Herringbone

D - Charcoal Pink Check

E - Grey Brown Check

F - Green Blue Check