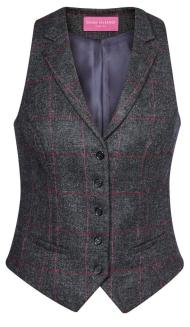

## **NASHVILLE WAISTCOAT - 2310**

# **DESCRIPTION**

Notch lapel, 5 button front, 2 welt pockets, cloth back with vent detail and adjuster.

**COMMODITY CODE:** 62114390000

#### **COLOURS**

Available in 6 fabric colours

A - Navy Herringbone

B - Navy Check

C - Grey Herringbone

D - Charcoal Pink Check

E - Grey Brown Check

F - Green Blue Check