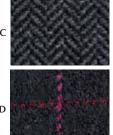

#### **COLOURS**

Available in 6 fabric colours

A - Navy Herringbone

B - Navy Check

C - Grey Herringbone

D - Charcoal Pink Check

E - Grey Brown Check

F - Green Blue Check