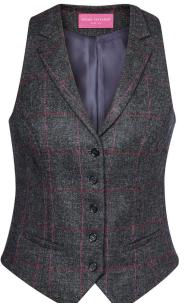

## **NASHVILLE WAISTCOAT - 2310**

# **DESCRIPTION**

Notch lapel, 5 button front, 2 welt pockets, cloth back with vent detail and adjuster.

**COMMODITY CODE:** 62114390000

#### **COLOURS**

Available in 6 fabric colours

A - Navy Herringbone

B - Navy Check

C - Grey Herringbone

D - Charcoal Pink Check

E - Grey Brown Check

F - Green Blue Check