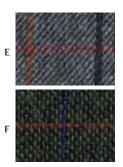

#### **COLOURS**

Available in 6 fabric colours

A - Navy Herringbone

B - Navy Check

C - Grey Herringbone

D - Charcoal Pink Check

E - Grey Brown Check

F - Green Blue Check