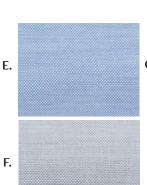

#### **COLOURS**

Available in

7 fabric colours:

- A White
- **B** Navy
- C Navy Stripe
- D Sky Blue Stripe
- E Sky Blue
- F Silver Grey
- **G** Silver Grey Stripe