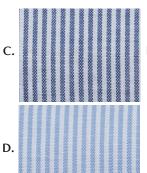

#### **COLOURS**

Available in

7 fabric colours:

- A White
- **B** Navy
- C Navy Stripe
- D Sky Blue Stripe
- E Sky Blue
- F Silver Grey
- **G** Silver Grey Stripe