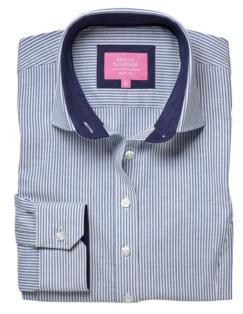

### WOMEN'S MIRABEL SHIRT TAILORED FIT - 2361

#### **DESCRIPTION**

Long sleeve, cutaway collar.

**COMMODITY CODE: 62063000000** 

#### **FABRIC SPECIFICATION**

Composition:

97% Cotton, 3% Elastane Weight: 170gsm / Lightweight Stretch: 25% High level of stretch