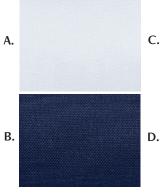

#### **COLOURS**

Available in

7 fabric colours:

- A White
- **B** Navy
- C Navy Stripe
- D Sky Blue Stripe
- E Sky Blue
- F Silver Grey
- **G** Silver Grey Stripe