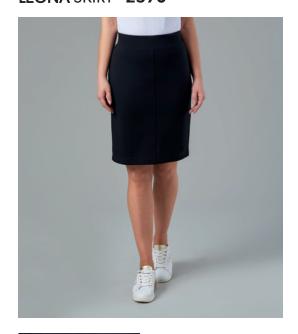

## **LEONA SKIRT - 2370**

#### **DESCRIPTION**

Pull on straight skirt.

**COMMODITY CODE:** 61045300000

#### **FABRIC SPECIFICATION**

Composition:

67% Viscose, 29% Polyamide, 4% Elastane

Weight: 360glm / Midweight Stretch: Very high level of stretch