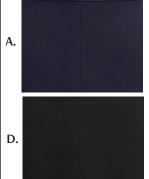

# BROOK TAVERNER

**SINCE 1912** 

# CASUALS & SEPARATES JERSEY STRETCH



## **LEONA SKIRT - 2370**



#### **DESCRIPTION**

Pull on straight skirt.

**COMMODITY CODE:** 61045300000

#### **FABRIC SPECIFICATION**

Composition:

67% Viscose, 29% Polyamide, 4% Elastane

Weight: 360glm / Midweight Stretch: Very high level of stretch

# **SIZES**

6 - 14 short

6 - 24 regular

Length at size 12S = 20" (51cm) Length at size 12R = 22" (56cm)



#### **COLOURS**

Available in 2 fabric colours:

A - Navy

D - Black

### **WASHCARE INSTRUCTIONS**



Machine Washable



Wash Separately



Reshape garments



Do NOT tumble



Cool iron over damp cloth



Do NOT dry clean



# **GARMENT MEASURED FLAT & FASTENED (CM)**

| Size                        | 6    | 8    | 10   | 12   | 14   | 16   | 18   | 20   | 22   | 24   |
|-----------------------------|------|------|------|------|------|------|------|------|------|------|
| 1/2 Waist                   | 33.5 | 36   | 38.5 | 41   | 43.5 | 46   | 48.5 | 51   | 53.5 | 56   |
| 1/2 Hip                     | 43.3 | 45.8 | 48.3 | 50.8 | 53.3 | 55.8 | 58.3 | 60.3 | 63.3 | 65.8 |
| Centre Back Length: Short   | 51   | 51   | 51   | 51   | 51   |      |      |      |      |      |
| Centre Back