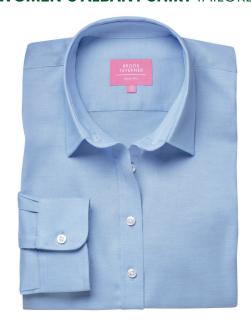

## WOMEN'S ALBANY SHIRT TAILORED FIT - 2359

#### **DESCRIPTION**

Long sleeve, Classic collar.

**COMMODITY CODE:** 62063000000

#### **FABRIC SPECIFICATION**

Composition: 100% Cotton

Weight: 135gsm / Lightweight

**SIZES** 

6 - 26 regular