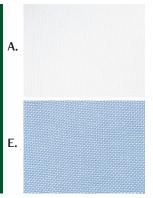

# **BROOK TAVERNER**

**SINCE 1912** 

# **SHIRT & BLOUSE COLLECTION** CLASSIC OXFORD

## WOMEN'S ALBANY SHIRT TAILORED FIT - 2359



#### **DESCRIPTION**

Long sleeve, Classic collar.

**COMMODITY CODE:** 62063000000

#### **FABRIC SPECIFICATION**

Composition: 100% Cotton

Weight: 135gsm / Lightweight

**SIZES** 

6 - 26 regular



### **COLOURS**

Available in 2 fabric colours:

A - White

E - Sky Blue

# **WASHCARE INSTRUCTIONS**







Reshape garments naturally



Do NOT

tumble

Cool iron over damp cloth



Alternatively, garments can be dry cleaned



STANDARD 100



STeP

**GARMENT MEASURED FLAT & FASTENED** 

| Collar Size                      | 6    | 8  | 10   | 12 | 14   | 16   | 18   | 20 | 22   | 24   | 26   |
|----------------------------------|------|----|------|----|------|------|------|----|------|------|------|
| 1/2 Bust                         | 43.5 | 46 | 48.5 | 51 | 53.5 | 56   | 58.5 | 61 | 63.5 | 66   | 68.5 |
| Centre Back Length (Neck to Hem) | 59   | 60 | 61   | 62 | 63   | 64   | 65   | 66 | 67   | 68   | 69   |
| Sleeve Length (Crown to Cuff)    | 60   | 60 | 61   | 61 | 61.5 | 61.5 |