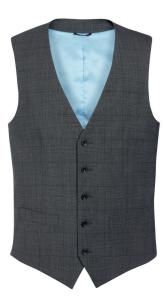

## **BUSSO WAISTCOAT - 1540**

#### **DESCRIPTION**

Cloth backed, 2 welt pockets, 5 button front.