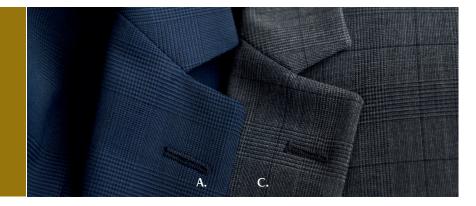

# BROOK TAVERNER SINCE 1912

# **SIGNATURE** COLLECTION

## **BUSSO WAISTCOAT - 1540**



#### **DESCRIPTION**

Cloth backed, 2 welt pockets, 5 button front.

## **COMMODITY CODE:** 62113390000

## FABRIC SPECIFICATION

Composition: 54% Polyester, 44% Wool, 2% Lycra Weight: 270gm / Lightweight Stretch: 15% High Level Protection: High Level of Stain Resistance Durability: Martindale Test > 60,000 rubs

## SIZES

34" - 50" regular

Centre back length at size 40R = 62cm



## **COLOURS**

Available in 2 fabric colours A - Navy Check C - Grey Check

#### **WASHCARE INSTRUCTIONS**



Wool Cycle











Cool iron over damp cloth





YCRA



NANO PROTECTED FABRICS©

## **GARMENT MEASURED FLAT & FASTENED**

| Size                 | 34   | 36   | 38   | 40   | 42   | 44   | 46   | 48   | 50   |
|----------------------|------|------|------|------|------|------|------|------|------|
| 1/2 Chest            | 46.3 | 48.8 | 51.3 | 53.8 | 56.3 | 58.8 | 61.3 | 63.8 | 66.3 |
| Centre Back: Regular | 60.2 | 60.8 | 61.4 | 62   | 62.6 | 63.2 | 63.8 | 64.4 | 65   |

## Working, together.