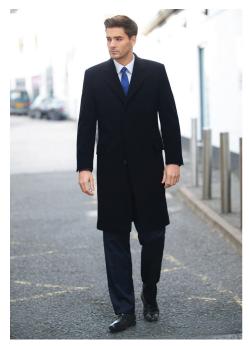

# **BOND OVERCOAT - 9760**

# **DESCRIPTION**

Single breasted, 3 button, fly front, centre vent, hand edge stitching.

**COMMODITY CODE:** 62011100900

#### **SIZES**

36" - 54" regular

Centre back length at size 40R = 108cm