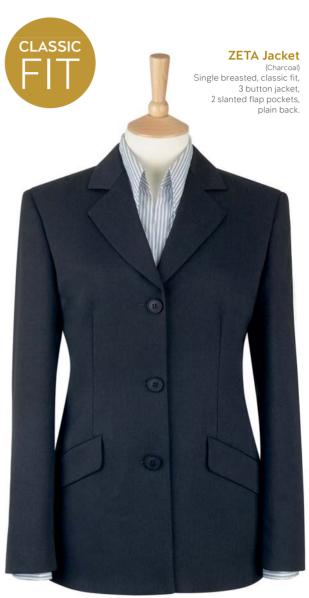

Codes & Colours: 2254A Navy

2254C Charcoal 2254D Black

ZETA Jacket (Charcoal) Single breasted, 3 button jacket, classic fit, 2 slanted flap pockets, plain back.

Machine washable 65% Polyester, 35% Viscose