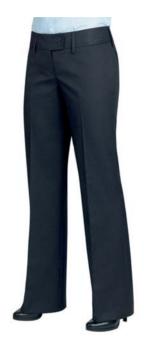

## Appollo Trouser

(Black)
Flat front, tailored fit,
2 side pockets,
1 rear pocket.

## APPOLLO Trouser (Charcoal)

Flat front, tailored fit, 2 side pockets, 1 rear pocket.

Machine washable. 65% Polyester, 35% Viscose

30" - 50" waist in leg lengths Sizes: S-29.5", R-31.5", L-33"

& 36" unfinished