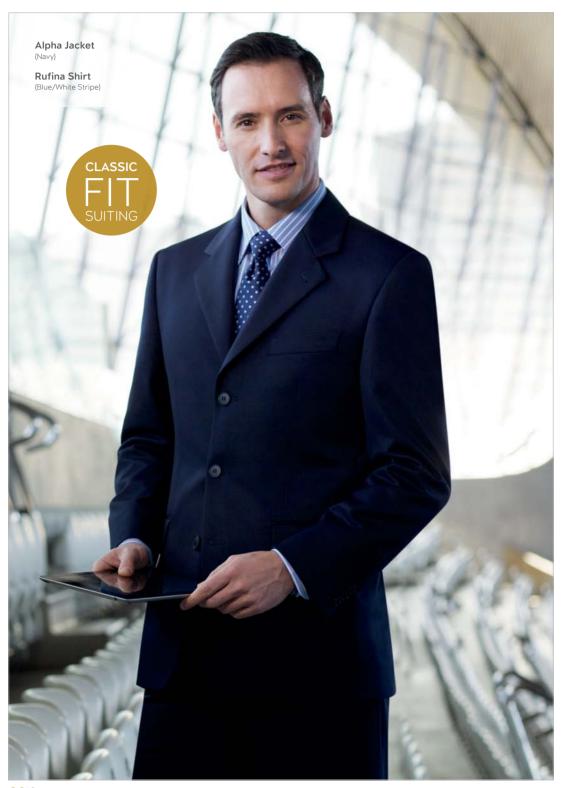

### Codes & Colours:

8627A Navy 8627C Charcoal 8627D Black

Half hem width at waist size 34" = 21cm

ALPHA Jacket (Navy)
Single breasted jacket,
3 button front, classic fit,
centre vent, 3 inside pockets.

Machine washable. 65% Polyester, 35% Viscose

#### **Rufina Shirt** (Blue/White Stripe) Long sleeve, classic fit, single cuff chest pocket.

WEARABILITY

**Delta Trouser** (Navy) Single pleat, classic fit trouser, 2 side pockets, 1 rear pocket.