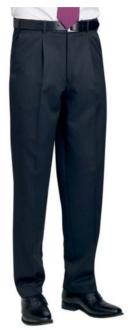

### Codes & Colours:

5981A Navy 5981C Charcoal 5981D Black DELTA Trouser (Charcoal) Single pleat, classic fit, 2 side pockets, 1 rear pocket.

Machine washable. 65% Polyester, 35% Viscose

**Sizes:** 30" – 50" waist in leg lengths S-29.5", R-31.5", L-33"

& 36" unfinished

#### Codes & Colours:

8515A Navy 8515C Charcoal 8515D Black

Half hem width at waist size 34" = 22cm

**GAMMA Waistcoat** (Black) 6 button front, cloth backed, longer back with adjuster.

Machine washable. 65% Polyester, 35% Viscose