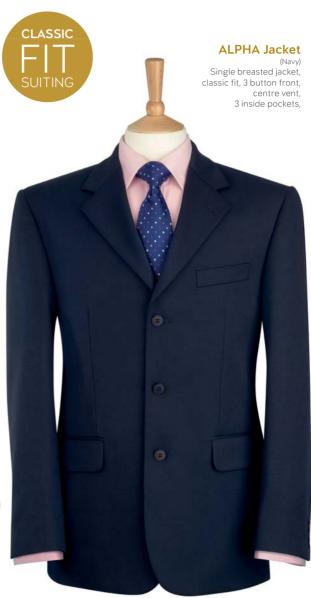

### Codes & Colours:

8627A Navy 8627C Charcoal 8627D Black

Half hem width at waist size 34" = 21cm

ALPHA Jacket (Navy)
Single breasted jacket,
3 button front, classic fit,
centre vent, 3 inside pockets.

Machine washable. 65% Polyester, 35% Viscose