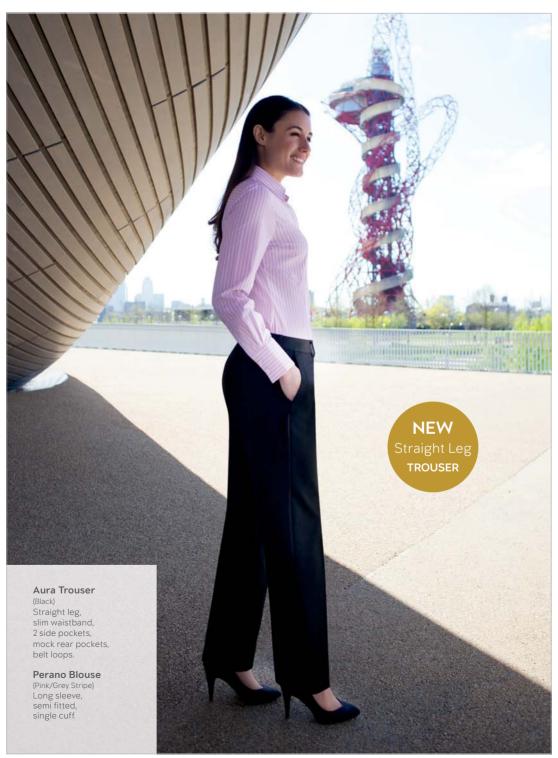

Sizes: 6 - 24 regular

Codes & Colours:

2233A Navy 2233C Charcoal 2233D Black

AURA Trouser (Black)
Straight leg, slim waistband,
2 side pockets, mock rear pockets,
belt loops.

Machine washable 65% Polyester, 35% Viscose

#### Perano Blouse (Pink/Grey Stripe) Long sleeve, semi fitted, single cuff.