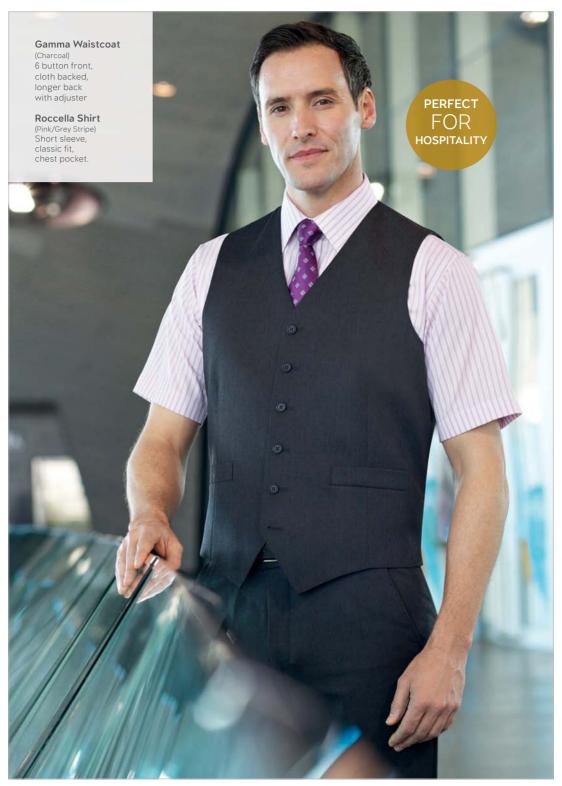

#### Codes & Colours:

8515A Navy 8515C Charcoal 8515D Black

Half hem width at waist size 34" = 22cm

**GAMMA Waistcoat** (Black) 6 button front, cloth backed, longer back with adjuster.

Machine washable. 65% Polyester, 35% Viscose

#### **Rufina Shirt** (Blue/White Stripe) Long sleeve, classic fit, single cuff chest pocket.

WEARABILITY

**Delta Trouser** (Navy) Single pleat, classic fit trouser, 2 side pockets, 1 rear pocket.