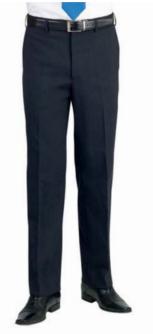

## APPOLLO Trouser (Charcoal)

Flat front, tailored fit, 2 side pockets, 1 rear pocket.

Machine washable. 65% Polyester, 35% Viscose

30" - 50" waist in leg lengths Sizes: S-29.5", R-31.5", L-33"

& 36" unfinished

### Codes & Colours:

8627A Navy 8627C Charcoal 8627D Black

Half hem width at waist size 34" = 21cm

ALPHA Jacket (Navy)
Single breasted jacket,
3 button front, classic fit,
centre vent, 3 inside pockets.

Machine washable. 65% Polyester, 35% Viscose