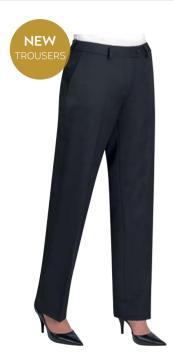

#### **Theta Trouser** (Charcoal) Low waist, parallel leg, front double button fastening, key card pocket, mock rear pockets, belt loops.

#### Codes & Colours:

2259A Navy 2259C Charcoal 2259D Black

Half hem width at size 12 = 22cm

THETA Trouser (Charcoal) Low waist, parallel leg, front double button fastening, key card pocket, mock rear pockets, belt loops.

Machine washable 65% Polyester, 35% Viscose

Sizes: 6 - 24 waist in leg lengths

S-27", R-29", L-31", XL-33" & 36" unfinished

#### Codes & Colours:

2220A Navy 2220C Charcoal 2220D Black

Half hem width at size 12 = 24cm

SIGMA Skirt (Black) Straight skirt, centre vent.

Machine washable 65% Polyester, 35% Viscose

Sizes: 6 - 24 regular - 22" 8 - 18 long - 25