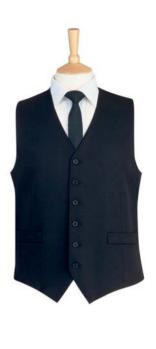

## Sigma Skirt (Black) Straight skirt, centre vent.

Omega Waistcoat

(Black) 6 button front, cloth backed, longer back with adjuster.

WEARABILITY