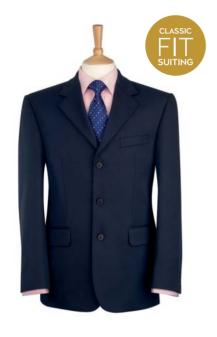

### Codes & Colours:

8627A Navy 8627C Charcoal 8627D Black

Half hem width at waist size 34" = 21cm

ALPHA Jacket (Navy)
Single breasted jacket,
3 button front, classic fit,
centre vent, 3 inside pockets.

Machine washable. 65% Polyester, 35% Viscose

**Sizes:** 38" – 44" short 36" – 56" regular

40" – 48" long

### Codes & Colours:

5981A Navy 5981C Charcoal 5981D Black DELTA Trouser (Charcoal) Single pleat, classic fit, 2 side pockets, 1 rear pocket.

Machine washable. 65% Polyester, 35% Viscose

**Sizes:** 30" – 50" waist in leg lengths S-29.5", R-31.5", L-33"