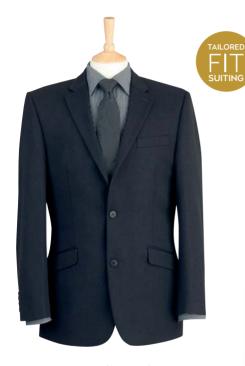

# **CONCEPT**

collection

ZEUS Jacket (Charcoal) Single breasted jacket, tailored fit, 2 button front, side vents, 3 inside pockets.

Machine washable. 65% Polyester, 35% Viscose

**Sizes:** 36" - 48" short 36" - 50" regular 38" - 48" long

#### Codes & Colours:

3124A Navy 3124C Charcoal 3124D Black