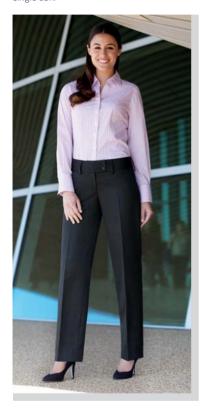

#### **Theta Trouser** (Charcoal) Low waist, parallel leg, front double button fastening, key card pocket, mock rear pockets, belt loops.

#### Codes & Colours:

2259A Navy 2259C Charcoal 2259D Black

Half hem width at size 12 = 22cm

THETA Trouser (Charcoal) Low waist, parallel leg, front double button fastening, key card pocket, mock rear pockets, belt loops.

#### Codes & Colours:

2220A Navy 2220C Charcoal 2220D Black

Half hem width at size 12 = 24cm

SIGMA Skirt (Black) Straight skirt, centre vent.

Machine washable 65% Polyester, 35% Viscose

Sizes: 6 - 24 regular - 22" 8 - 18 long - 25