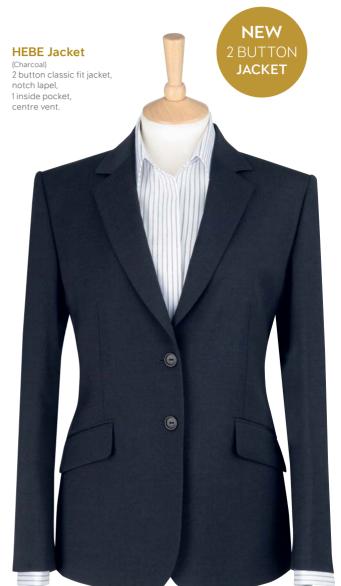

# **CONCEPT**

collection

**HEBE Jacket** (Charcoal) 2 button classic fit jacket, notch lapel, 1 inside pocket, centre vent.

Machine washable 65% Polvester, 35% Viscose

Sizes: 8 - 16 petite

> 6 - 24 regular 10 - 18 long