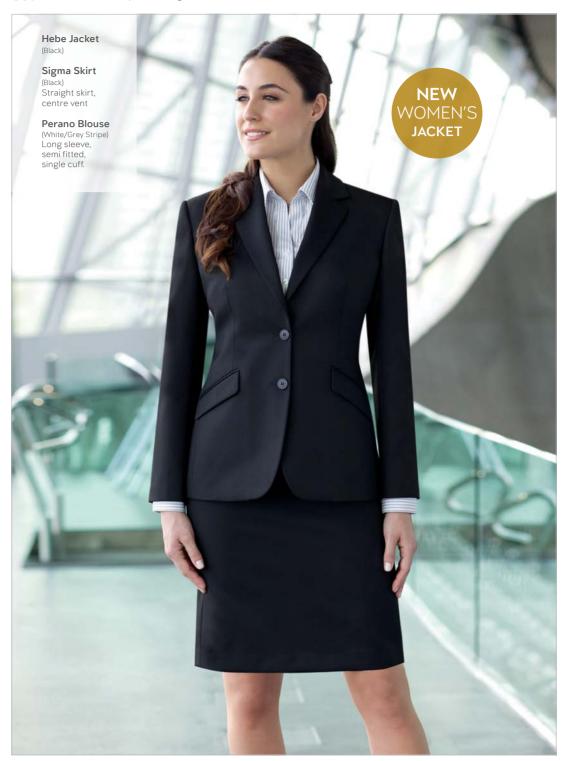

## Sigma Skirt (Black) Straight skirt, centre vent.

Omega Waistcoat

(Black) 6 button front, cloth backed, longer back with adjuster.

WEARABILITY

#### The 11 piece Concept Collection offers:

- · 2 women's jackets, 1 waistcoat
- · 2 women's trousers, 1 skirt
- · 2 men's iackets, 1 waistcoat
- · 2 men's trousers

Front cover: Men's Zeus jacket, Appollo trouser, women's Hebe jacket & Aurora trouser. Women's Hebe jacket, Sigma skirt, men's Zeus jacket & Appollo trouser.