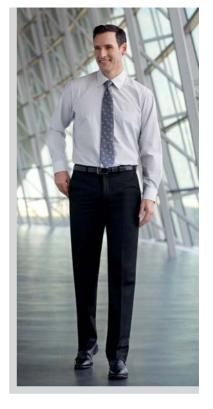

### **ZEUS Jacket**

(Charcoal)
Single breasted jacket, tailored fit,
2 button front, side vents,

3 inside pockets.

## Appollo Trouser

(Black)
Flat front, tailored fit,
2 side pockets,
1 rear pocket.

#### **Rufina Shirt** (Blue/White Stripe) Long sleeve, classic fit, single cuff chest pocket.

WEARABILITY

**Delta Trouser** (Navy) Single pleat, classic fit trouser, 2 side pockets, 1 rear pocket.