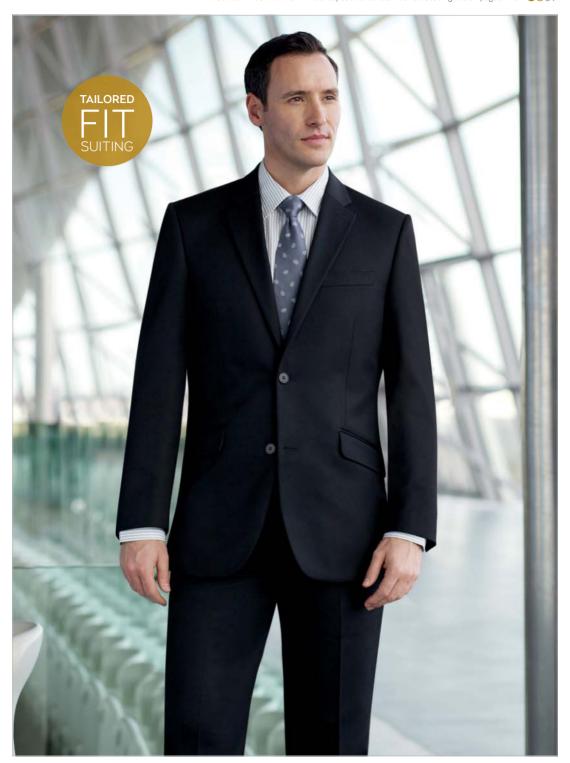

### **ZEUS Jacket**

(Charcoal)
Single breasted jacket, tailored fit,
2 button front, side vents,

3 inside pockets.

# **CONCEPT**

collection

ZEUS Jacket (Charcoal) Single breasted jacket, tailored fit, 2 button front, side vents, 3 inside pockets.

Machine washable. 65% Polyester, 35% Viscose

**Sizes:** 36" - 48" short 36" - 50" regular 38" - 48" long