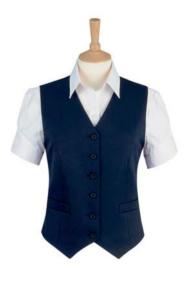

## Sigma Skirt (Black) Straight skirt, centre vent.

Omega Waistcoat

(Black) 6 button front, cloth backed, longer back with adjuster.

WEARABILITY

Sizes: 8 - 16 petite

> 6 - 24 regular 10 - 18 long

Codes & Colours:

2219A Navy 2219C Charcoal 2219D Black

OMEGA Waistcoat (Navy) 6 button front, cloth backed, longer back with adjuster.

Machine washable 65% Polvester, 35% Viscose

Sizes: 6 - 24 regular

Codes & Colours:

2233A Navy 2233C Charcoal 2233D Black

AURA Trouser (Black)
Straight leg, slim waistband,
2 side pockets, mock rear pockets,
belt loops.

Machine washable 65% Polyester, 35% Viscose