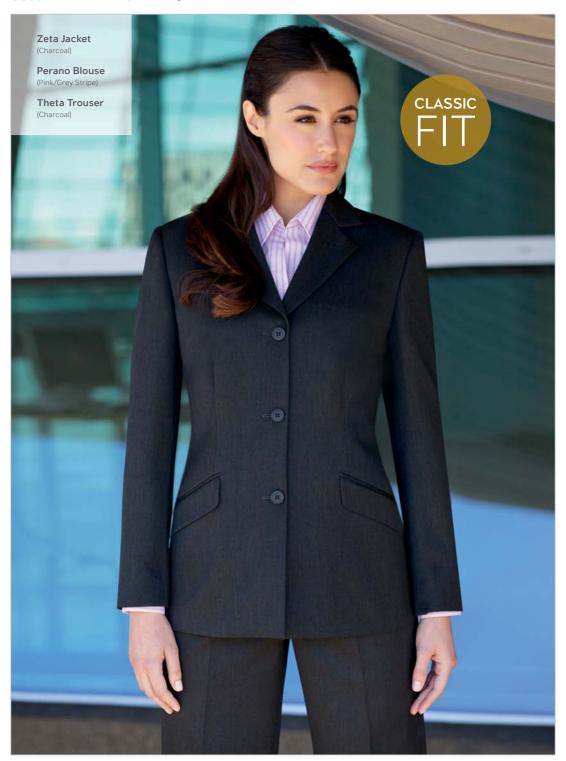

#### Perano Blouse (Pink/Grey Stripe) Long sleeve, semi fitted, single cuff.

#### **Theta Trouser** (Charcoal) Low waist, parallel leg, front double button fastening, key card pocket, mock rear pockets, belt loops.

Codes & Colours: 2254A Navy

2254C Charcoal 2254D Black

ZETA Jacket (Charcoal) Single breasted, 3 button jacket, classic fit, 2 slanted flap pockets, plain back.

Machine washable 65% Polyester, 35% Viscose