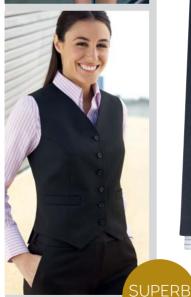

## Sigma Skirt (Black) Straight skirt, centre vent.

Omega Waistcoat

(Black) 6 button front, cloth backed, longer back with adjuster.

WEARABILITY